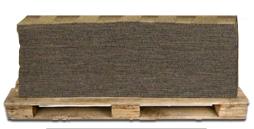

## ULTRA-THICK...

1 sq. of Timberline Ultra HD® Shingles

Timberline Ultra HD® Shingles are up to 53% thicker than standard architectural shingles.\*\*