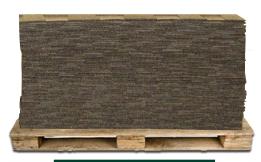

## ULTRA-THICK...

1 sq. of Timberline Ultra HD® Shingles

Timberline Ultra HD® Shingles are up to 53% thicker than standard architectural shingles.\*\*