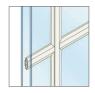

### SLIDING PATIO

Match the door's exterior color with a color-matched, corrosion-resistant handle.

Standard Multipoint Locking System COLOR-MATCHED FINISHES: WHITE ALMOND ADDITIONAL FINISHES: BRIGHT BRASS OIL-RUBBED SATIN NICKEL