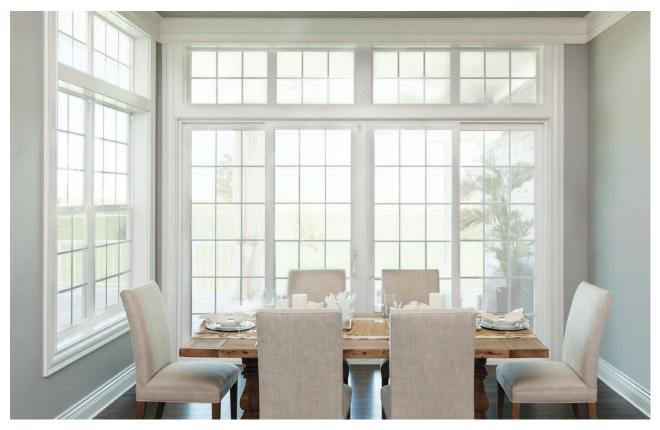

# Pella<sup>®</sup> 350 Series

\$\$-\$\$\$



SLIDING





### Colors & Finishes pella" 350 Series

#### FRAME COLORS

Create a signature look with solid-color and dual-color frames. Dual-color frames allow you to choose a different color for the exterior with a white interior.



## Grilles pella" 350 series

#### GRILLES

Grilles are color-matched to your window or patio door interior and exterior frame color.

#### COLOR-MATCHED SIMULATED-DIVIDED-LIGHT:1



CONTOUR 7/8"

#### GRILLES-BETWEEN-THE-GLASS:2



CONTOUR 3/4" Color-Matched Interior and 11 Exterior Colors



CONTOUR 1" White, Almond or Brown Only

#### GRILLE PATTERNS

Choose from a variety of grille patterns for the traditional look of divided light.<sup>3</sup>





|  | <b>[</b> |
|--|----------|
|  | F        |
|  |