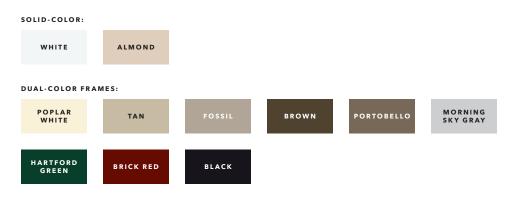

### Colors & Finishes pella" 350 Series

#### FRAME COLORS

Create a signature look with solid-color and dual-color frames. Dual-color frames allow you to choose a different color for the exterior with a white interior.