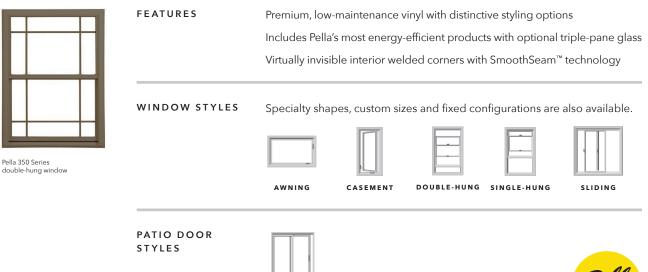

# Pella<sup>®</sup> 350 Series

\$\$-\$\$\$

SLIDING

## Grilles pella" 350 series