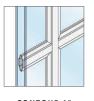

### SLIDING PATIO

Match the door's exterior color with a color-matched, corrosion-resistant handle.

Standard Multipoint Locking System COLOR-MATCHED FINISHES: WHITE ALMOND ADDITIONAL FINISHES: BRIGHT BRASS OIL-RUBBED SATIN NICKEL