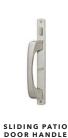

### SLIDING PATIO

Match the door's exterior color with a color-matched, corrosion-resistant handle.

Standard Multipoint Locking System COLOR-MATCHED FINISHES: WHITE ALMOND ADDITIONAL FINISHES: BRIGHT BRASS OIL-RUBBED SATIN NICKEL