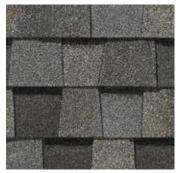

## LANDMARK® PRO COLOR PALETTE

Max Def Cobblestone Gray

Max Def Colonial Slate

Max Def Georgetown Gray

Max Def Weathered Wood

Max Def Driftwood

Max Def Pewterwood

Max Def Charcoal Black

## Max Def Colors

Look deeper. With Max Def, a new dimension is added to shingles with a richer mixture of surface granules. You get a brighter, more vibrant, more dramatic appearance and depth of color. And the natural beauty of your roof shines through.