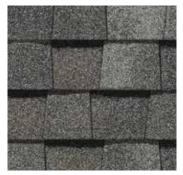

## LANDMARK® PRO COLOR PALETTE

Max Def Cobblestone Gray

Max Def Colonial Slate

Max Def Georgetown Gray

Max Def Weathered Wood

Max Def Driftwood

Max Def Pewterwood

Max Def Charcoal Black

## Max Def Colors

Look deeper. With Max Def, a new dimension is added to shingles with a richer mixture of surface granules. You get a brighter, more vibrant, more dramatic appearance and depth of color. And the natural beauty of your roof shines through.