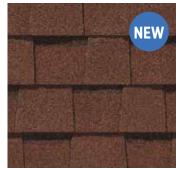

## LANDMARK® PRO COLOR PALETTE

Max Def Cobblestone Gray

Max Def Colonial Slate

Max Def Georgetown Gray

Max Def Weathered Wood

Max Def Driftwood

Max Def Pewterwood

Max Def Charcoal Black

Max Def Moiré Black

Max Def Heather Blend

Max Def Shenandoah

Max Def Burnt Sienna

Max Def Resawn Shake

Max Def Coastal Blue

Max Def Red Oak

## Max Def Colors

Look deeper. With Max Def, a new dimension is added to shingles with a richer mixture of surface granules. You get a brighter, more vibrant, more dramatic appearance and depth of color. And the natural beauty of your roof shines through.