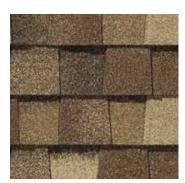

## LANDMARK® PRO COLOR PALETTE

Max Def Cobblestone Gray

Max Def Colonial Slate

Max Def Georgetown Gray

Max Def Weathered Wood

Max Def Driftwood

Max Def Pewterwood

Max Def Charcoal Black

Max Def Moiré Black

Max Def Heather Blend

Max Def Shenandoah

Max Def Burnt Sienna

Max Def Resawn Shake

Max Def Coastal Blue

Max Def Red Oak

## Max Def Colors

Look deeper. With Max Def, a new dimension is added to shingles with a richer mixture of surface granules. You get a brighter, more vibrant, more dramatic appearance and depth of color. And the natural beauty of your roof shines through.