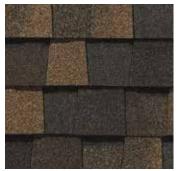

## LANDMARK® PRO COLOR PALETTE

Max Def Cobblestone Gray

Max Def Colonial Slate

Max Def Georgetown Gray

Max Def Weathered Wood

Max Def Driftwood

Max Def Pewterwood

Max Def Charcoal Black

Max Def Moiré Black

Max Def Heather Blend

Max Def Shenandoah

Max Def Burnt Sienna

Max Def Resawn Shake

Max Def Coastal Blue

Max Def Red Oak

## Max Def Colors

Look deeper. With Max Def, a new dimension is added to shingles with a richer mixture of surface granules. You get a brighter, more vibrant, more dramatic appearance and depth of color. And the natural beauty of your roof shines through.