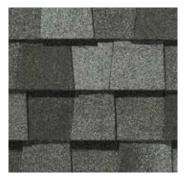

## LANDMARK® PRO COLOR PALETTE

Max Def Cobblestone Gray

Max Def Colonial Slate

Max Def Georgetown Gray

Max Def Weathered Wood

Max Def Driftwood

Max Def Pewterwood

Max Def Charcoal Black

## Max Def Colors

Look deeper. With Max Def, a new dimension is added to shingles with a richer mixture of surface granules. You get a brighter, more vibrant, more dramatic appearance and depth of color. And the natural beauty of your roof shines through.