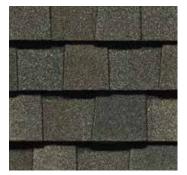

## LANDMARK® PRO COLOR PALETTE

Max Def Cobblestone Gray

Max Def Colonial Slate

Max Def Georgetown Gray

Max Def Weathered Wood

Max Def Driftwood

Max Def Pewterwood

Max Def Charcoal Black

## Max Def Colors

Look deeper. With Max Def, a new dimension is added to shingles with a richer mixture of surface granules. You get a brighter, more vibrant, more dramatic appearance and depth of color. And the natural beauty of your roof shines through.