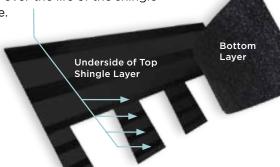

**Nail**Trak® Fast, Accurate, Visible The new and improved NailTrak nailing line, a feature on CertainTeed designer shingles. Now NailTrak is brighter than ever before, with high-visibility lines that stand out whether it's daybreak or dusk. NailTrak removes the guesswork with three separately defined lines, creating a large area to guide your nailing and a smaller area for extreme steep-slope applications.

Diagram for illustrative purposes only.