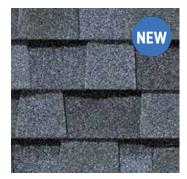

## LANDMARK® PRO COLOR PALETTE

Max Def Cobblestone Gray

Max Def Colonial Slate

Max Def Georgetown Gray

Max Def Weathered Wood

Max Def Driftwood

Max Def Pewterwood

Max Def Charcoal Black

Max Def Moiré Black

Max Def Heather Blend

Max Def Shenandoah

Max Def Burnt Sienna

Max Def Resawn Shake

Max Def Coastal Blue

Max Def Red Oak

## Max Def Colors

Look deeper. With Max Def, a new dimension is added to shingles with a richer mixture of surface granules. You get a brighter, more vibrant, more dramatic appearance and depth of color. And the natural beauty of your roof shines through.