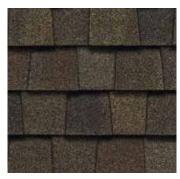

## LANDMARK® PRO COLOR PALETTE

Max Def Cobblestone Gray

Max Def Colonial Slate

Max Def Georgetown Gray

Max Def Weathered Wood

Max Def Driftwood

Max Def Pewterwood

Max Def Charcoal Black

Max Def Moiré Black

Max Def Heather Blend

Max Def Shenandoah

Max Def Burnt Sienna

Max Def Resawn Shake

Max Def Coastal Blue

Max Def Red Oak

## Max Def Colors

Look deeper. With Max Def, a new dimension is added to shingles with a richer mixture of surface granules. You get a brighter, more vibrant, more dramatic appearance and depth of color. And the natural beauty of your roof shines through.