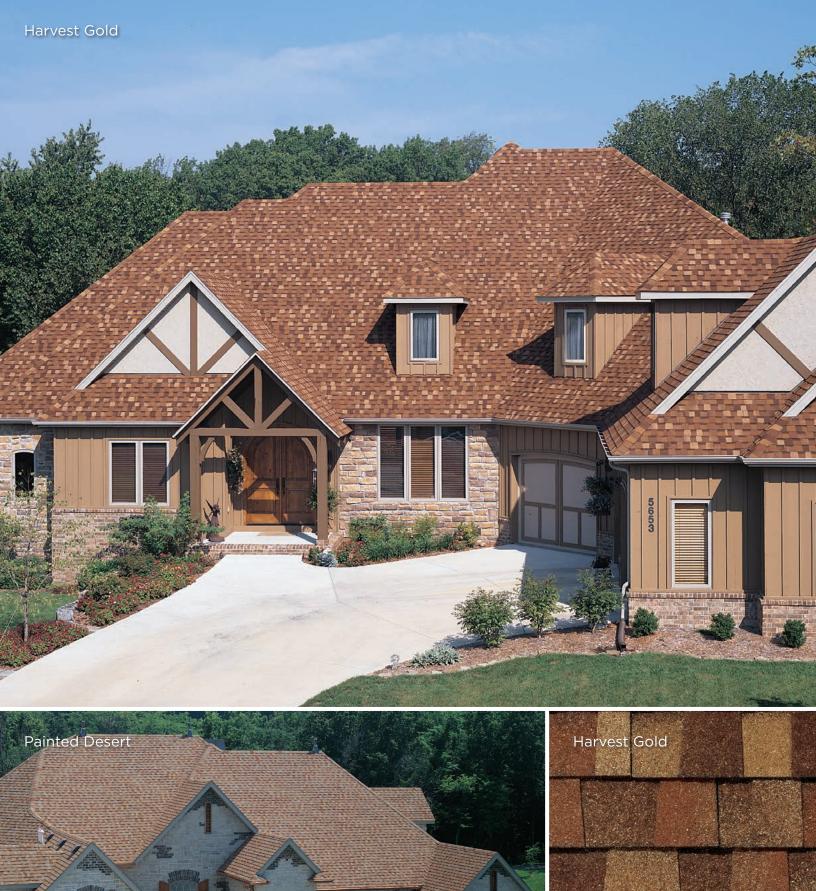

# WHATEVER YOUR TASTE OR STYLE, TAMKO HAS YOU COVERED.

With two distinct color palettes to choose from, TAMKO has just the right color to beautify your home.

America's Natural Colors bring the vibrant tones of the American landscape to your home. If you want your roof to make a bold and beautiful visual statement, choose from America's Natural Colors.

#### **BOLD AND BEAUTIFUL**

For those who prefer a softer, more eventoned look for their roof, choose one of TAMKO's Classic Colors featuring the subtle, sophisticated color blends that have long made TAMKO an industry favorite.

#### SUBTLE AND SOPHISTICATED

The shingle images above show the difference between America's Natural Colors and Classic Colors. Black Walnut and Rustic Black are both "black" shingles. Look closely and you can see Black Walnut includes vibrant splashes of color that will draw the eye to the roof.