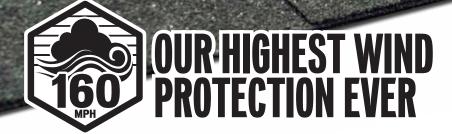

### The WindGUARD™ WARRANTY – up to 160 MPH with only 4 nails in the expanded nailing zone.

Introducing an industry first — a high wind warranty with coverage up to **160 MPH**, with only four nails installed in the expanded nailing zone, when using TAMKO® Starter.† Inspired by the combined performance of our AnchorLock™ layer and Advanced Fusion™ sealants to help the shingle hold fast.