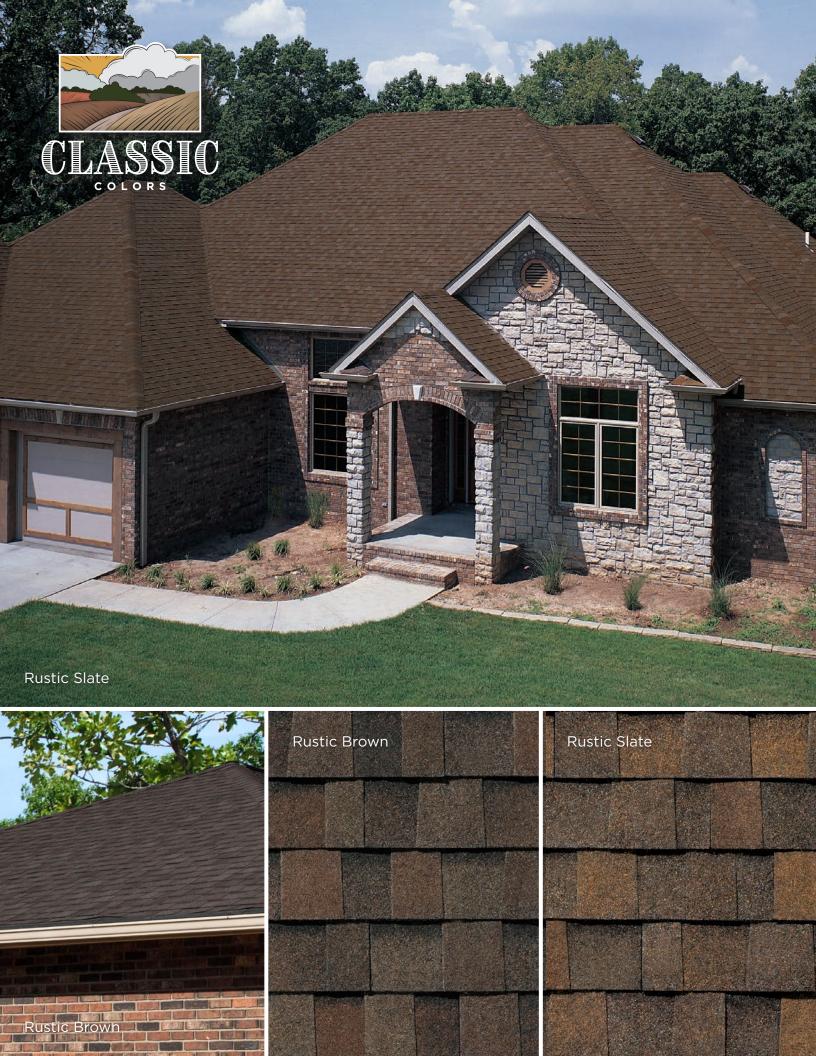

# WHATEVER YOUR TASTE OR STYLE, TAMKO HAS YOU COVERED.

With two distinct color palettes to choose from, TAMKO has just the right color to beautify your home.

America's Natural Colors bring the vibrant tones of the American landscape to your home. If you want your roof to make a bold and beautiful visual statement, choose from America's Natural Colors.

#### **BOLD AND BEAUTIFUL**

For those who prefer a softer, more eventoned look for their roof, choose one of TAMKO's Classic Colors featuring the subtle, sophisticated color blends that have long made TAMKO an industry favorite.

#### SUBTLE AND SOPHISTICATED

The shingle images above show the difference between America's Natural Colors and Classic Colors. Black Walnut and Rustic Black are both "black" shingles. Look closely and you can see Black Walnut includes vibrant splashes of color that will draw the eye to the roof.