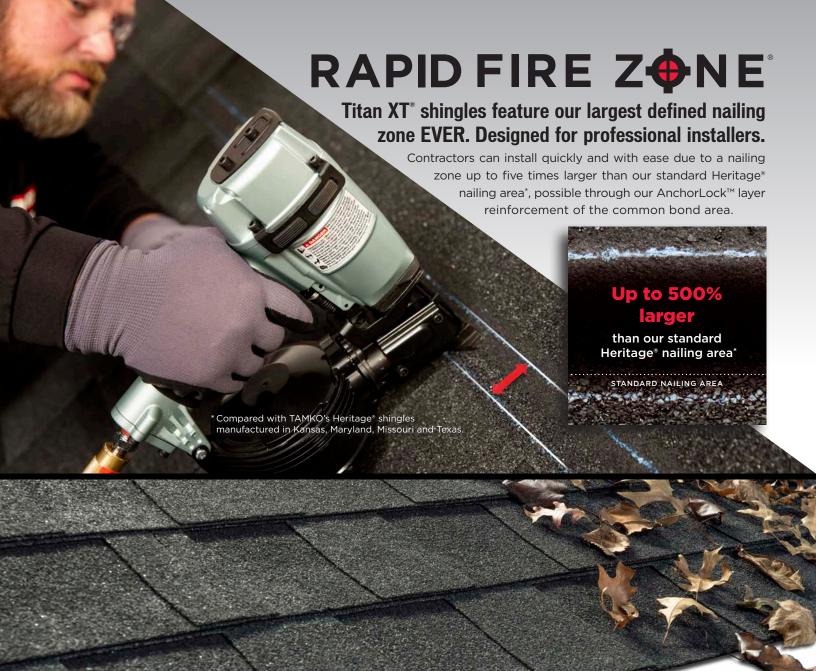

## RAPID FIRE ZONE

Up to 5 TIMES LARGER than our standard nailing area\*

### RAPID FIRE ZONE®

A clearly defined expanded nailing zone for fast and easy installation.