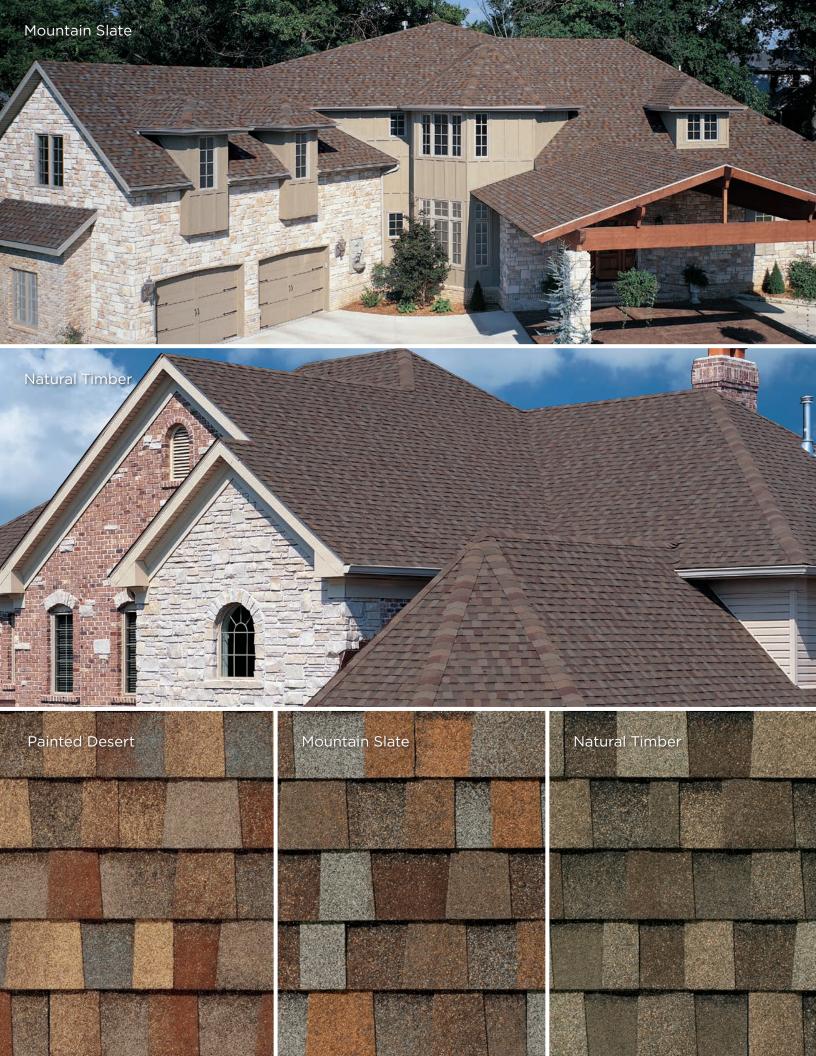

# WHATEVER YOUR TASTE OR STYLE, TAMKO HAS YOU COVERED.

With two distinct color palettes to choose from, TAMKO has just the right color to beautify your home.

America's Natural Colors bring the vibrant tones of the American landscape to your home. If you want your roof to make a bold and beautiful visual statement, choose from America's Natural Colors.

#### **BOLD AND BEAUTIFUL**

For those who prefer a softer, more eventoned look for their roof, choose one of TAMKO's Classic Colors featuring the subtle, sophisticated color blends that have long made TAMKO an industry favorite.

#### SUBTLE AND SOPHISTICATED

The shingle images above show the difference between America's Natural Colors and Classic Colors. Black Walnut and Rustic Black are both "black" shingles. Look closely and you can see Black Walnut includes vibrant splashes of color that will draw the eye to the roof.