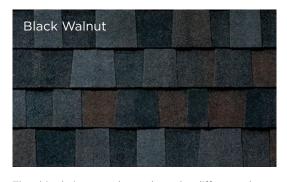

#### SUBTLE AND SOPHISTICATED

The shingle images above show the difference between America's Natural Colors and Classic Colors. Black Walnut and Rustic Black are both "black" shingles. Look closely and you can see Black Walnut includes vibrant splashes of color that will draw the eye to the roof.