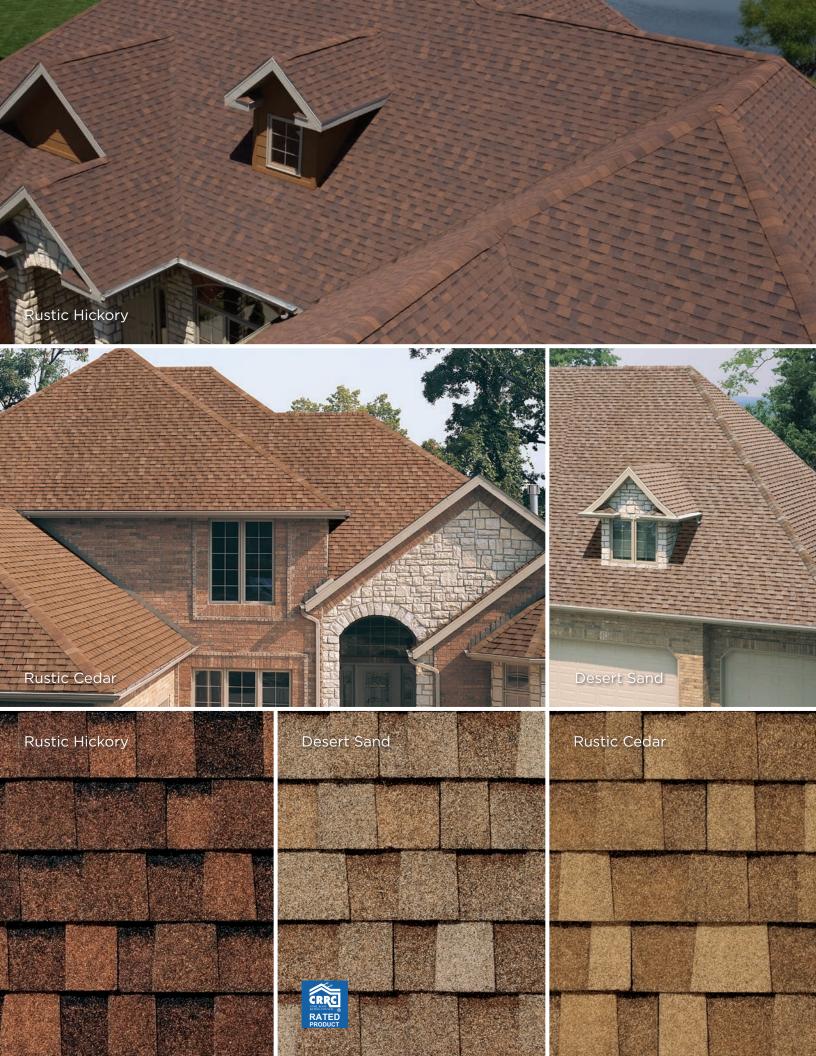

# WHATEVER YOUR TASTE OR STYLE, TAMKO HAS YOU COVERED.

With two distinct color palettes to choose from, TAMKO has just the right color to beautify your home.

America's Natural Colors bring the vibrant tones of the American landscape to your home. If you want your roof to make a bold and beautiful visual statement, choose from America's Natural Colors.

#### **BOLD AND BEAUTIFUL**

For those who prefer a softer, more eventoned look for their roof, choose one of TAMKO's Classic Colors featuring the subtle, sophisticated color blends that have long made TAMKO an industry favorite.

#### SUBTLE AND SOPHISTICATED

The shingle images above show the difference between America's Natural Colors and Classic Colors. Black Walnut and Rustic Black are both "black" shingles. Look closely and you can see Black Walnut includes vibrant splashes of color that will draw the eye to the roof.