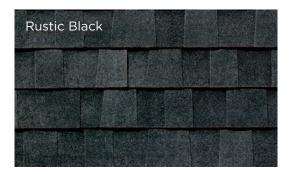

#### SUBTLE AND SOPHISTICATED

The shingle images above show the difference between America's Natural Colors and Classic Colors. Black Walnut and Rustic Black are both "black" shingles. Look closely and you can see Black Walnut includes vibrant splashes of color that will draw the eye to the roof.