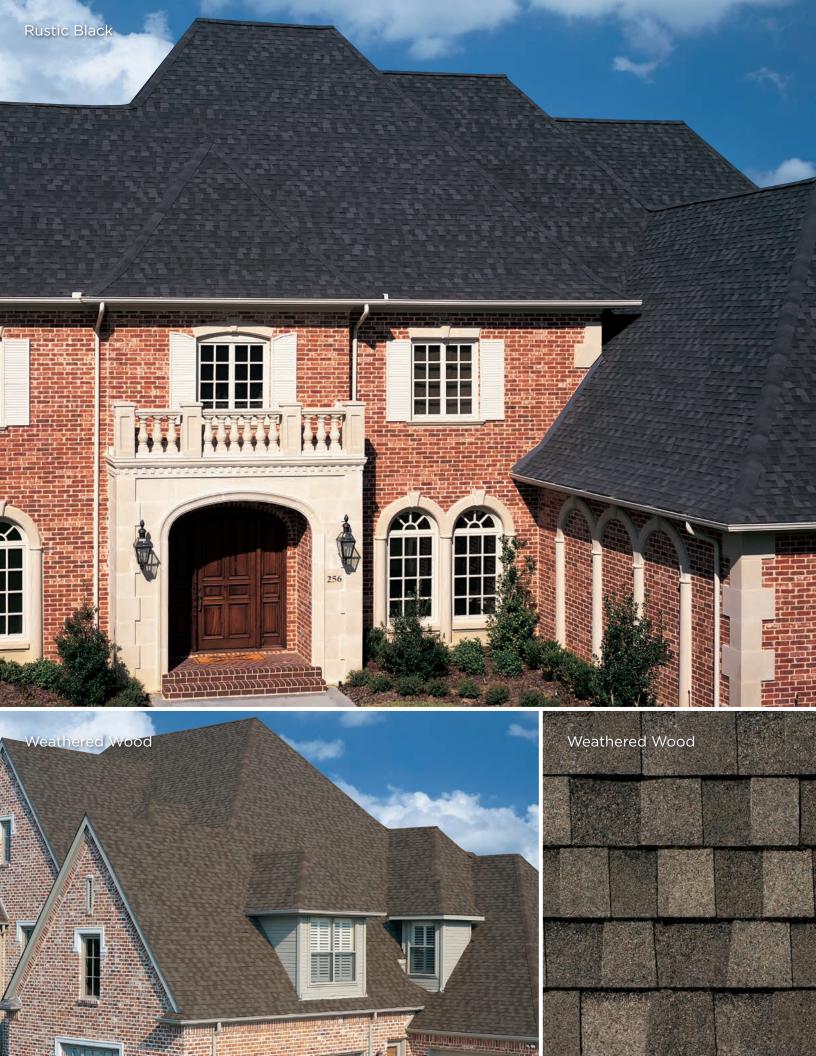

# WHATEVER YOUR TASTE OR STYLE, TAMKO HAS YOU COVERED.

With two distinct color palettes to choose from, TAMKO has just the right color to beautify your home.

America's Natural Colors bring the vibrant tones of the American landscape to your home. If you want your roof to make a bold and beautiful visual statement, choose from America's Natural Colors.

#### **BOLD AND BEAUTIFUL**

For those who prefer a softer, more eventoned look for their roof, choose one of TAMKO's Classic Colors featuring the subtle, sophisticated color blends that have long made TAMKO an industry favorite.

#### SUBTLE AND SOPHISTICATED

The shingle images above show the difference between America's Natural Colors and Classic Colors. Black Walnut and Rustic Black are both "black" shingles. Look closely and you can see Black Walnut includes vibrant splashes of color that will draw the eye to the roof.