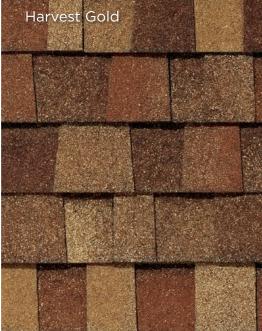

# WHATEVER YOUR TASTE OR STYLE, TAMKO HAS YOU COVERED.

With two distinct color palettes to choose from, TAMKO has just the right color to beautify your home.

America's Natural Colors bring the vibrant tones of the American landscape to your home. If you want your roof to make a bold and beautiful visual statement, choose from America's Natural Colors.

#### **BOLD AND BEAUTIFUL**

For those who prefer a softer, more eventoned look for their roof, choose one of TAMKO's Classic Colors featuring the subtle, sophisticated color blends that have long made TAMKO an industry favorite.

#### SUBTLE AND SOPHISTICATED

The shingle images above show the difference between America's Natural Colors and Classic Colors. Black Walnut and Rustic Black are both "black" shingles. Look closely and you can see Black Walnut includes vibrant splashes of color that will draw the eye to the roof.