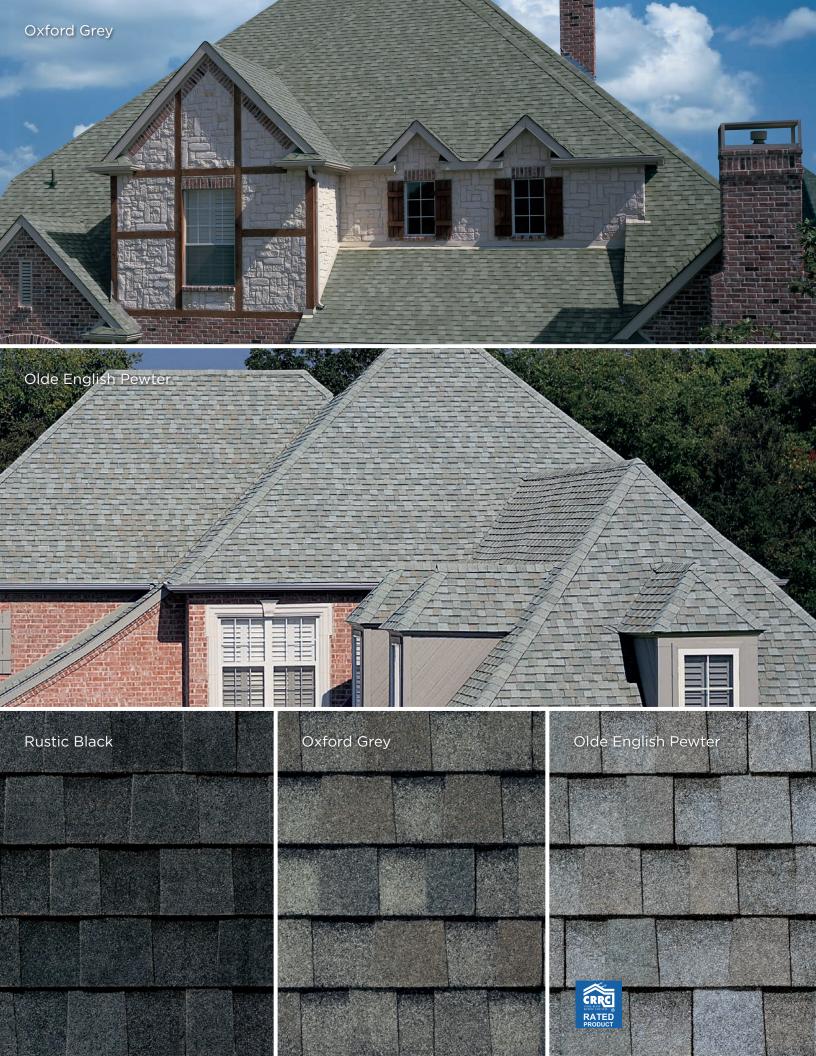

# WHATEVER YOUR TASTE OR STYLE, TAMKO HAS YOU COVERED.

With two distinct color palettes to choose from, TAMKO has just the right color to beautify your home.

America's Natural Colors bring the vibrant tones of the American landscape to your home. If you want your roof to make a bold and beautiful visual statement, choose from America's Natural Colors.

#### **BOLD AND BEAUTIFUL**

For those who prefer a softer, more eventoned look for their roof, choose one of TAMKO's Classic Colors featuring the subtle, sophisticated color blends that have long made TAMKO an industry favorite.

#### SUBTLE AND SOPHISTICATED

The shingle images above show the difference between America's Natural Colors and Classic Colors. Black Walnut and Rustic Black are both "black" shingles. Look closely and you can see Black Walnut includes vibrant splashes of color that will draw the eye to the roof.

**UL Evaluation Reports:**UL Evaluation Report ER2919-01
UL Evaluation Report ER2919-02

Florida Building Code Product Approval FL 18355 FL 35321

Miami-Dade County
Product Control Approved

Desert Sand and Olde English Pewter are listed by the Cool Roof Rating Council® (CRRC)