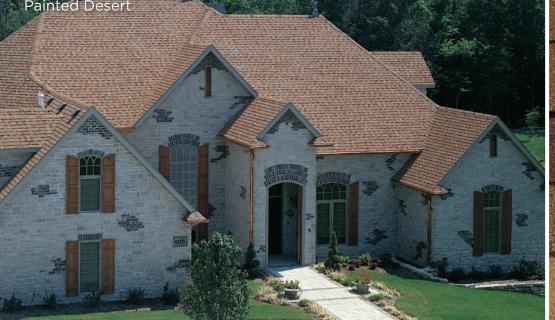

# WHATEVER YOUR TASTE OR STYLE, TAMKO HAS YOU COVERED.

With two distinct color palettes to choose from, TAMKO has just the right color to beautify your home.

America's Natural Colors bring the vibrant tones of the American landscape to your home. If you want your roof to make a bold and beautiful visual statement, choose from America's Natural Colors.

#### **BOLD AND BEAUTIFUL**

For those who prefer a softer, more eventoned look for their roof, choose one of TAMKO's Classic Colors featuring the subtle, sophisticated color blends that have long made TAMKO an industry favorite.

#### SUBTLE AND SOPHISTICATED

The shingle images above show the difference between America's Natural Colors and Classic Colors. Black Walnut and Rustic Black are both "black" shingles. Look closely and you can see Black Walnut includes vibrant splashes of color that will draw the eye to the roof.