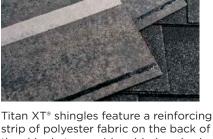

#### **ANCHORLOCK™ LAYER**

This unique poly-fabric reinforces the shingle for an added layer of protection and provides an anchor for the nails to embed in, locking them tightly to the deck.

strip of polyester fabric on the back of the shingle to provide added anchoring for the expanded nailing zone.

<sup>†</sup> Please consult TAMKO's Limited Warranty and Application Instructions for any requirements or limitations.