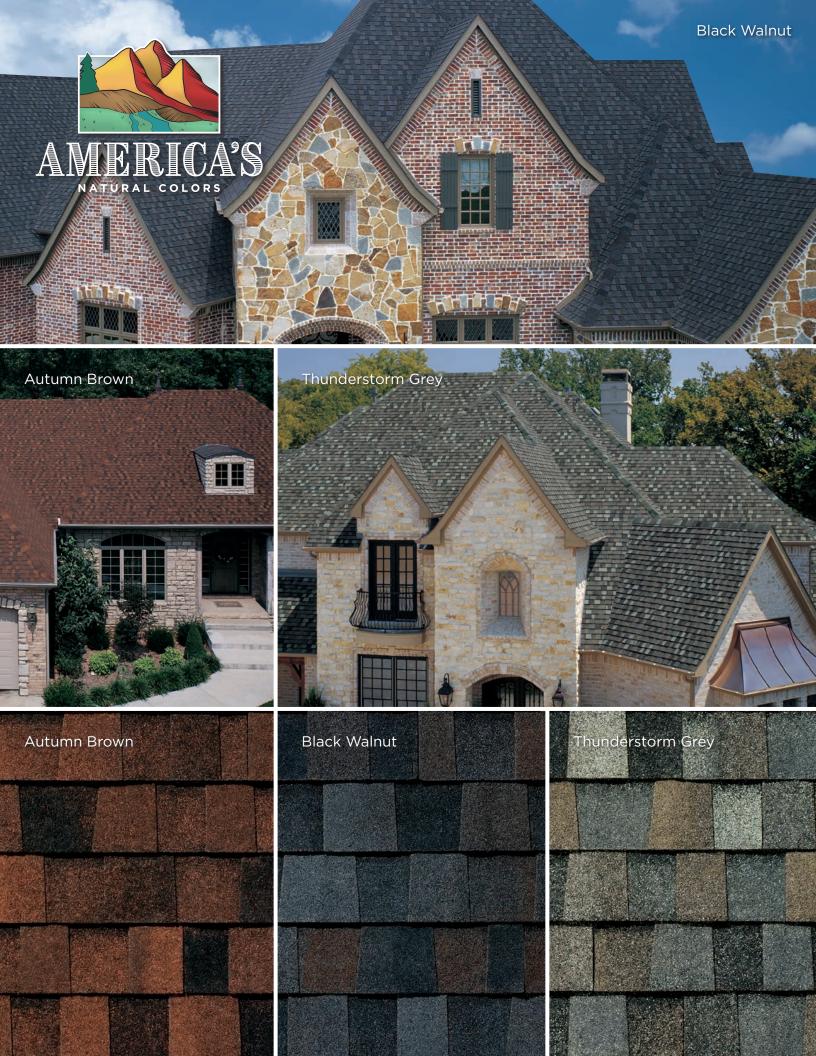

# WHATEVER YOUR TASTE OR STYLE, TAMKO HAS YOU COVERED.

With two distinct color palettes to choose from, TAMKO has just the right color to beautify your home.

America's Natural Colors bring the vibrant tones of the American landscape to your home. If you want your roof to make a bold and beautiful visual statement, choose from America's Natural Colors.

#### SUBTLE AND SOPHISTICATED

The shingle images above show the difference between America's Natural Colors and Classic Colors. Black Walnut and Rustic Black are both "black" shingles. Look closely and you can see Black Walnut includes vibrant splashes of color that will draw the eye to the roof.