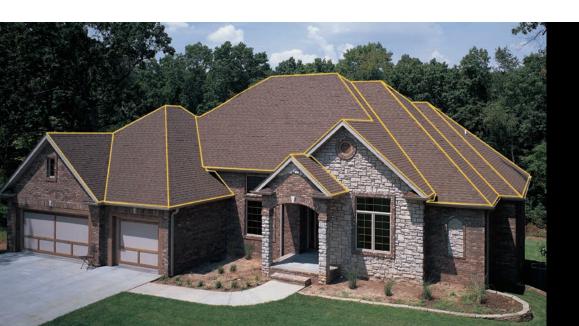

# WHATEVER YOUR TASTE OR STYLE, TAMKO HAS YOU COVERED.

With two distinct color palettes to choose from, TAMKO has just the right color to beautify your home.

America's Natural Colors bring the vibrant tones of the American landscape to your home. If you want your roof to make a bold and beautiful visual statement, choose from America's Natural Colors.

#### **BOLD AND BEAUTIFUL**

For those who prefer a softer, more eventoned look for their roof, choose one of TAMKO's Classic Colors featuring the subtle, sophisticated color blends that have long made TAMKO an industry favorite.